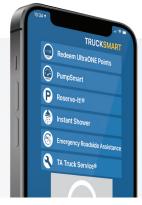

#### TruckSmart® App

Initiate and pay for fuel remotely, redeem points and credits, locate amenities, reserve showers, parking, truck service, and more. Scan QR Code to Download Now.

'Available at participating TA Truck Service" locations at TA\*, Petro Stopping Centers\*, and TA Express\*. Price does not include state or local taxes or environmental fees. Prices and discounts are subject to change without notice. Some restrictions apply. Discount may not be combined with any other promotional offer. The customer will receive the better of the two offers but not both.